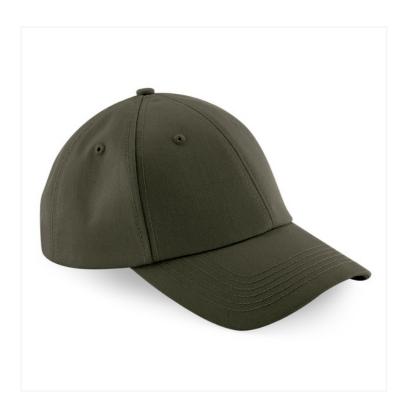

# **AUTHENTIC BASEBALL CAP** B59

#### **OVERVIEW**

100% Cotton Twill
Mid profile 6 panel design
Structured front panels
Pre-curved peak
Stitched ventilation eyelets
Self-fabric strap with tri-glide
buckle
TearAway label for ease of
rebranding