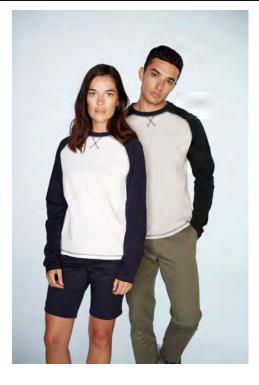

# FR140 LONG SLEEVED BASEBALL T

HERITAGE CLOTHING

| Weight: | 180GSM |
|---------|--------|

Sizes: XS-2XL

Carton: 36 (XS and 2XL 12)

**Description:** • Tag Free regular fit long sleeved T-shirt.

- Contrast raglan sleeves.
- 2x2 stretch rib neck.
- Herringbone back neck tape.
- 'V' stitching detail at neck.

• Flatlock stitching around hems, neck and armholes.

**Care Instructions:** 

Wash Dark Colours Seperately, Re-shape Whilst Damp, Do Not Leave Folded When Damp, Dry Out Of Direct Heat and Sunlight , Iron On Reverse Of Decoration , 1