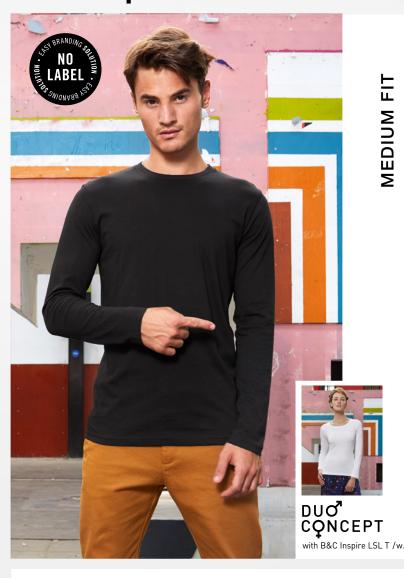

# **B&C Inspire LSL T /men** - TM 070

Your new favourite long-sleeved
T-shirt in 100% organic combed
ring-spun cotton with a perfect fit
and a very soft handfeel at an affordable
price. "B&C No Label" solution for
easy rebranding.

#### Cut / Fit

- Stripped back to the essentials, this long-sleeved T-shirt is clean and minimalistic for any occasion
- Comfortable body length construction for a perfect retail look
- Side seams ensure the best fit and a masculine silhouette
- Cut in an easy, medium fit
- Thin collar rib for modern, up to date appearance
- For long-lasting comfort, the neck and shoulder seams are reinforced with a soft binding

#### Quality/Handfeel

- The B&C Inspire LSL T /men is made of combed organic soft jersey with a luxurious handfeel and longwearing comfort
- Extra soft and smooth handfeel thanks to the ring-spun cotton
- Combed yarn ensures finer, smoother, stronger, more compact, more uniform and cleaner fabric
- Comfortable and pleasant to wear thanks to the organic thin yarn and dense fabric construction

### Printability/Decoration

- Very smooth and even surface allows bright and crisp printing results
- "B&C No Label" system for perfect rebranding
- Tested and approved for all standard printing techniques applicable on cotton
- Folded in box to ease the decoration process