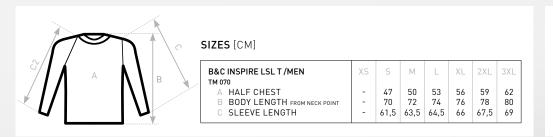

#### **Organic Cotton**

<u>)</u> 1

100% organic combed ring-spun cotton

🎘 Sing

Single Jersey

 $140 \text{ g/m}^2$ 

S - M - L - XL - 2XL -3XL

10 pcs/pack & 50 pcs/carton