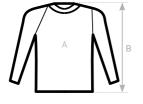

# SIZES [CM]

| B&C #E190 LSL TU 07T          | XS | S  | М  | L  | XL | 2XL | 3XL | 4XL | 5XL |
|-------------------------------|----|----|----|----|----|-----|-----|-----|-----|
| A HALF CHEST                  | -  | 50 | 53 | 56 | 59 | 62  | 65  | 70  | -   |
| B BODY LENGTH FROM NECK POINT | -  | 70 | 72 | 74 | 76 | 78  | 80  | 82  | -   |