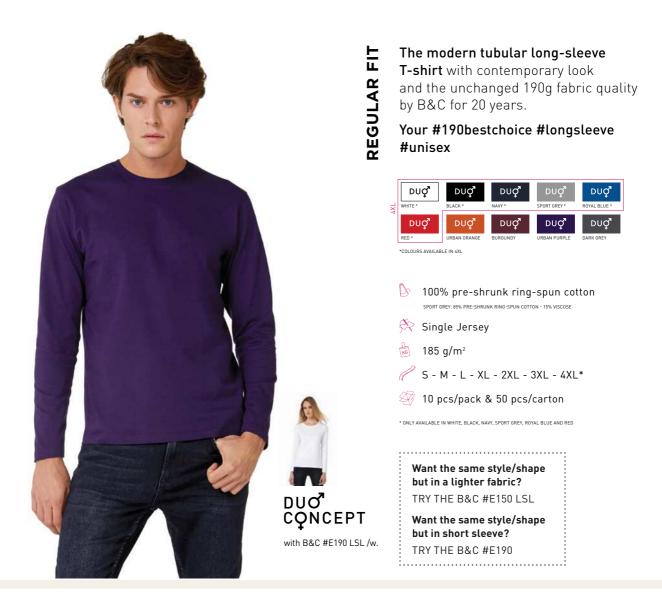

#### #Style/Fit

- Mainstream contemporary fit #allpurposes
- Tubular construction **#movement**
- Thin collar rib for modern appearance #uptodate
- Back necktape for a clean finish **#comfort**
- Same 10 colours for men & women **#perfectduo**
- 7 sizes S to 4XL #fitsall
- Satin label #ultrasofttouch

## #Quality/Handfeel

- Made of 100% cotton #protectmyskin #Oeko-Tex100
- Resistant fabric and soft handfeel
  #ringspun
- Unchanged proven B&C quality fabric #20years
- Heavy weight fabric 190 gsm
  #whatevertheweather

#### **#Printability / Decoration**

- Very smooth and even surface for bright and crisp printing results #details
- Tested and approved for all standard printing techniques applicable on cotton #beinspired
- Folded in box to ease the decoration process **#makemylifeeasy**