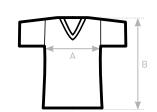

SIZES [CM]

| B&C INSPIRE V T/WOMEN TW 045  A HALF CHEST  B BODY LENGTH FROM NECK POINT | XS<br>42<br>62 | S<br>45<br>64 | M<br>48<br>66 | 51<br>68 | XL<br>54<br>70 | 2XL<br>57<br>72 | 3XL<br>-<br>- |  |
|---------------------------------------------------------------------------|----------------|---------------|---------------|----------|----------------|-----------------|---------------|--|
|---------------------------------------------------------------------------|----------------|---------------|---------------|----------|----------------|-----------------|---------------|--|