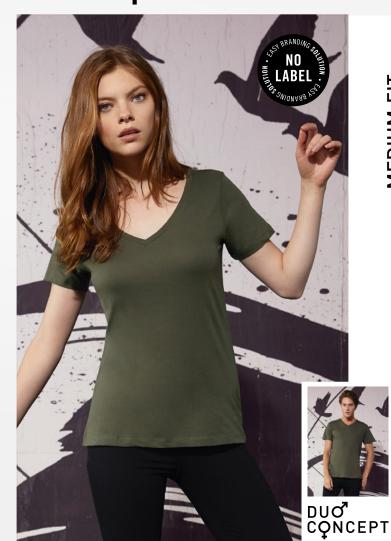

## **B&C Inspire V T /women** - TW 045

Your new favourite V-neck T-shirt in 100% organic combed ring-spun cotton with a perfect fit and a very soft handfeel at an affordable price. "B&C No Label" solution for easy rebranding.

### Cut/Fit

- Stripped back to the essentials, this short-sleeved T-shirt is clean and minimalistic for any occasion
- For long-lasting comfort, the neck seams are reinforced with soft binding
- Side seams ensure the best fit and a feminine silhouette
- Cut in an easy, medium fit, it's the kind of tee you'll dress up and down
- Thin medium deep V collar rib for modern, up to date appearance
- For long-lasting comfort, the neck seams are reinforced with soft binding

 Minimalist cut and detailing suitable for many uses and any end user requirements

with B&C Inspire V T /men

#### Handfeel

- The B&C Inspire V T /women T-shirt is made from combed organic soft jersey with a luxurious handfeel and long-lasting comfort
- Extrasoft and smooth handfeel thanks to the ring-spun cotton
- Combed yarn ensures a finer, smoother, stronger, more compact, more uniform and cleaner fabric
- Comfortable and snug to wear thanks to the organic thin yarn and dense fabric construction

### Printability/Decoration

- Very smooth and even surface allows bright and crisp printing results
- "B&C No Label" system for perfect rebranding
- Tested and approved for all standard printing techniques applicable on cotton