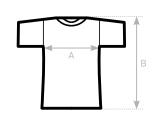

#### SIZES [CM]

| B&C INSPIRE SLUB T /WOMEN                  | XS       | S        | М        | L        | XL       | 2XL      | 3XL |
|--------------------------------------------|----------|----------|----------|----------|----------|----------|-----|
| A HALF CHEST B BODY LENGTH FROM NECK POINT | 41<br>61 | 44<br>63 | 47<br>65 | 50<br>67 | 53<br>69 | 56<br>71 | -   |