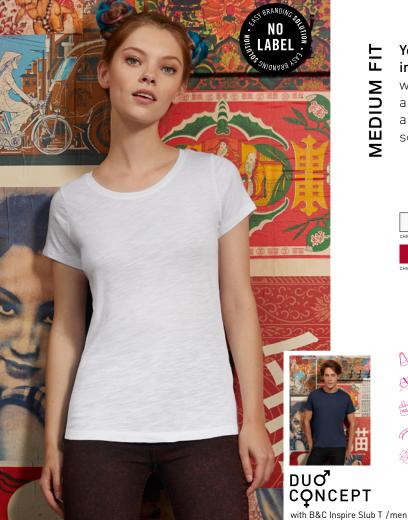

# **B&C Inspire Slub T /women** - TW 047

Your new favourite SLUB T-shirt in 100% organic ring-spun cotton with a perfect fit, a very soft handfeel,

a trendy streaky texture at an affordable price. "B&C No Label" solution for easy rebranding.

### Cut/Fit

- Stripped back to the essentials, this short-sleeved T-shirt is clean and minimalistic for any occasion
- Featuring a clean, minimalistic design, this soft slub T-shirt offers an easy and medium fit with a streaky texture
- The B&C Inspire Slub T /women T-shirt is madefrom extra-soft organic cotton jersey with an even but slubby surface
- Comfortable body length construction for a perfect retail look
- Side seams ensure the best fit and a feminine silhouette

- For long-lasting comfort, the neck seams are reinforced with soft binding
- Thin collar in self fabric for a modern, up to date appearance
- Minimalist cut and detailing suitable for many uses and any end user requirements

## Handfeel

- The B&C Inspire Slub T /women T-shirt is made from slub organic soft jersey with a luxurious handfeel and long-lasting comfort
- Combed yarn ensures finer, smoother, stronger, more compact, more uniform and cleaner fabric

- Extrasoft and smooth handfeel thanks to the premium ring-spun cotton
- Comfortable and snug to wear thanks to the organic thin yarn and dense fabric construction