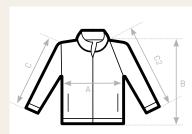

#### SIZES [CM]

| B&C ID.206 50/50 WU 126          | XS | S  | М  | L  | XL | 2XL | 3XL | 4XL |
|----------------------------------|----|----|----|----|----|-----|-----|-----|
| A HALF CHEST                     | 48 | 51 | 54 | 57 | 60 | 63  | -   | -   |
| B BODY LENGTH<br>FROM NECK POINT | 65 | 67 | 69 | 71 | 73 | 75  | -   | -   |
| C SLEEVE LENGTH                  | 65 | 66 | 67 | 68 | 69 | 70  | -   | -   |