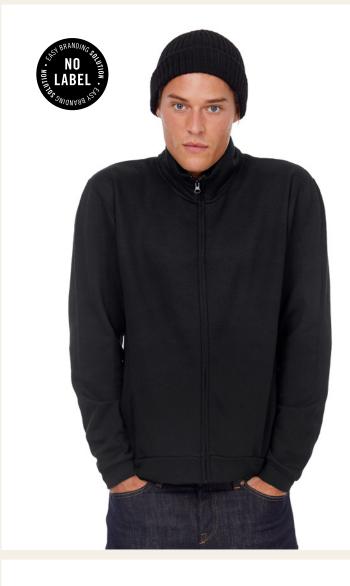

# EGULAR FIT

Full zip sweatjacket with "B&C No Label" solution for easy rebranding. Versatile style designed for all types of activity.

#### **Features**

- "B&C No Label" solution for easy rebranding
- Contemporary look designed for all types off activity

- Bottom hem and cuffs with 1x1 elastane rib for a perfect fit
- Straddle stitched seams on armhole for strength and optimal wearing comfort
- Welt pockets for a sophisticated look
- Self fabric collar
- Long lasting qualitative tone-on-tone coil zip with metal slider and puller
- Regular fit
- Set-in sleeves
- Side seams