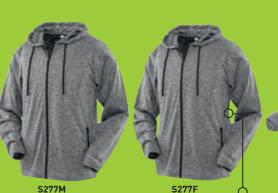

## **5277**M **S277F HOODED TEE-JACKET**

135g/m<sup>2</sup> 100% Polyester

S277M SIZES

S M L XL 2XL 3XL

S277F SIZES

XS S M L XL 2XL

CARTON: 15 PACK: 5

- Super stretch fabric hood & hems
- · Integral hood with drawcord
- Zip side pockets
- Open cuff & hem

## S277M MENS HOODED TEE -JACKET