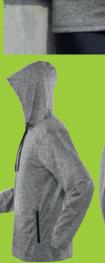

## **5277**M **S277F HOODED TEE-JACKET**

135g/m<sup>2</sup> 100% Polyester

S277M SIZES

S M L XL 2XL 3XL

S277F SIZES

XS S M L XL 2XL

CARTON: 15 PACK: 5

- Super stretch fabric hood & hems
- · Integral hood with drawcord
- Zip side pockets
- Open cuff & hem

Fitted waist to ladies style

S277M

Super stretch lightweight T-shirt jacket hoodi in printed melange fabric with natural movement and sport cover

- Contrast grey internal trim
- YKK ankle snap zips
- Super stretch fabric
- Drawcord waist