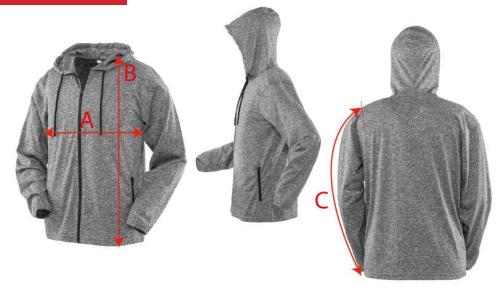

## Measures in Cms

| Measures III Onis                 |                                                          |    |    |    |    |     |     |            |
|-----------------------------------|----------------------------------------------------------|----|----|----|----|-----|-----|------------|
| TO FIT<br>APPROX<br>CHEST<br>SIZE | SIZE                                                     | S  | М  | L  | XL | 2XL | 3XL | TOL<br>+/- |
|                                   | UK                                                       | 38 | 41 | 44 | 47 | 50  | 53  |            |
|                                   | EURO                                                     | 48 | 50 | 54 | 56 | 60  | 64  |            |
| А                                 | 1/2 CHEST MEASURE<br>BELOW ARMHOLE - LAY<br>TOP OUT FLAT | 48 | 52 | 56 | 60 | 64  | 68  | 1          |
| В                                 | FRONT BODY LENGTH<br>FROM SIDE NECK TO HEM               | 69 | 70 | 71 | 72 | 73  | 74  | 1          |
| С                                 | SLEEVE LENGTH FROM<br>SHOULDER SEAM                      | 60 | 61 | 62 | 63 | 64  | 65  | 1          |