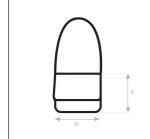

### SIZES [cm]

| B WIDTH 36 | B&C DNM VIBE /BIG CU D02 A HEIGHT B WIDTH | ONE SIZE<br>36<br>33 |
|------------|-------------------------------------------|----------------------|
|------------|-------------------------------------------|----------------------|