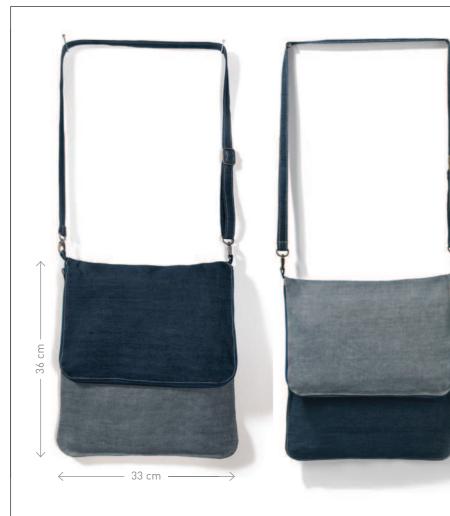

## **B&C DNM Vibe /big** - CU D02

## Fashionable DENIM crossbody foldover messenger bag

- · 100% cotton, garment wash
- $\cdot \; \mathsf{Flap} \; \mathsf{zip} \; \mathsf{closure} \\$
- · Crossbody bag: long shoulder handle in denim
- · Two colour shades: Deep Blue Denim side and reverse denim side (you can choose your side)
- · Metallic zip in antique brass, heavy size

### SIZES [cm]

| B WIDTH 36 | B&C DNM VIBE /BIG CU D02 A HEIGHT B WIDTH | ONE SIZE<br>36<br>33 |
|------------|-------------------------------------------|----------------------|
|------------|-------------------------------------------|----------------------|