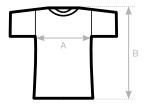

# SIZES [CM]

| B&C TM062 SUBLIMATION /MEN                    | XS | S        | М        | L        | XL       | 2XL      | 3XL      |
|-----------------------------------------------|----|----------|----------|----------|----------|----------|----------|
| A HALF CHEST<br>B BODY LENGTH FROM NECK POINT | -  | 48<br>70 | 51<br>72 | 54<br>74 | 57<br>76 | 60<br>78 | 63<br>80 |