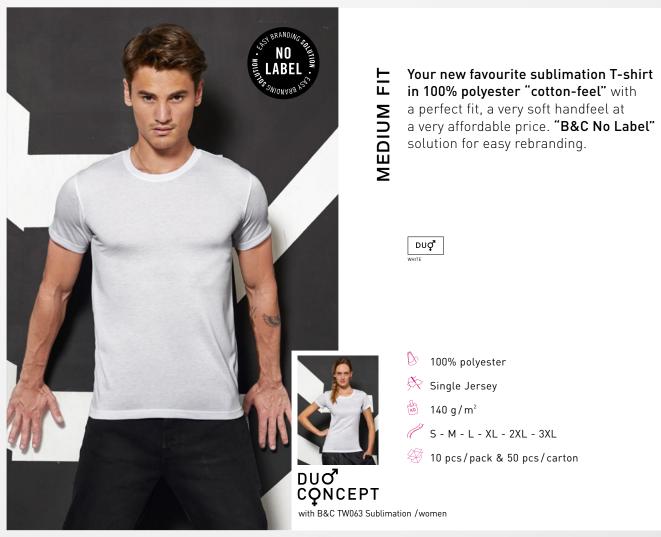

## Cut/Fit

- Featuring a lean design, this 100% polyester "cotton-feel" T-shirt is clean and minimalistic for any occasion
- The B&C TM062 T-shirt is made from premium polyester "cotton-feel" with an even and smooth surface
- Comfortable body length construction for a perfect retail look
- Side seams ensure the best fit and a masculine silhouette
- For longwearing comfort, the neck and shoulder seams are reinforced with soft binding
- Thin collar in self fabric for a modern, up to date appearance

#### Handfeel

- The B&C TM062 T-shirt is made from premium 100% polyester "cotton-feel" jersey with a luxurious handfeel and long-lasting comfort
- Very smooth and soft handfeel thanks to the high quality 100% "cotton-feel" polyester
- Extremely durable, flexible and wrinkle free thanks to the polyester fabric
- High quality perception thanks to no transparency of the fabric

#### Printability / Decoration

- Ideal support for sublimation, all other standard printing techniques are applicable
- Very smooth and even surface allows bright and crisp printing output
- "B&C No Label" solution for perfect rebranding
- Tested and approved for all standard printing techniques - "Sublimation friendly"