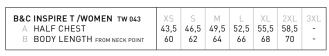

For long-lasting comfort, the neck seams are reinforced with soft binding
- Minimalist cut and detailing suitable for many uses and any end user requirements

#### Handfeel

- The B&C Inspire T /women is made from combed organic soft jersey with a luxurious handfeel and long-lasting comfort
- Extrasoft and smooth handfeel thanks to the ring-spun cotton
- Combed yarn ensures finer, smoother, stronger, more compact, more uniform and cleaner fabric
- Comfortable and snug to wear thanks to the organic thin yarn and dense fabric construction

#### **Printability / Decoration**

- Very smooth and even surface allows bright and crisp printing results
- "B&C No Label" system for perfect rebranding
- Tested and approved for all standard printing techniques applicable on cotton



#### SIZES [CM]







### www.bipensiero.com