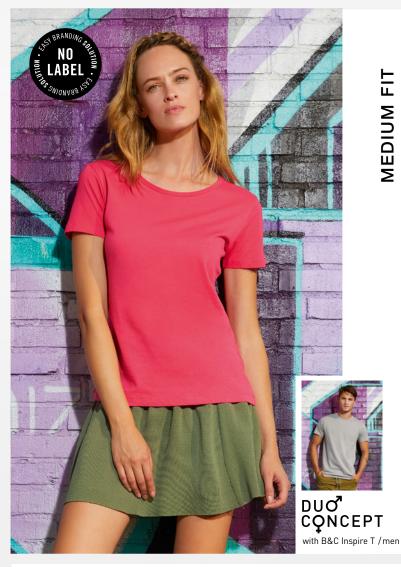

# B&C Inspire T /women - TW 043

## Your favourite T-shirt in 100% organic ш combed ring-spun cotton with MEDIUM a perfect fit and a very soft handfeel

at an affordable price. "B&C No Label" solution for easy rebranding.

#### Cut / Fit

- Stripped back to the essentials, this short-sleeved T-shirt is clean and minimalistic for any occasion
- Comfortable body length construction for a perfect retail look
- Side seams ensure the best fit and a feminine silhouette
- Cut in an easy, medium fit
- Thin collar rib for modern,
- up to date appearance
- For long-lasting comfort, the neck seams are reinforced with soft binding
- Minimalist cut and detailing suitable for many uses and any end user requirements

#### **Printability / Decoration**

- Very smooth and even surface allows bright and crisp printing results
- "B&C No Label" system for perfect rebranding
- Tested and approved for all standard printing techniques applicable on cotton