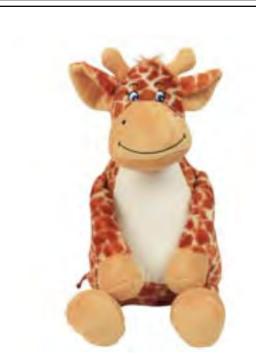

## ZIPPIE GIRAFFE

Fabric: 100% Polyester Plush

Sizes: ONE Carton: 24

**Description:** • Soft plush Zippie Giraffe.

• Contrast feet, nose and horns.

Sewn eyes and mouth.Contrast mane and tail.

White panel on tummy perfect for

decoration.

• Zip access on base for direct access onto the tummy for decoration.

• Removable inner stuffing.

• Can be embroidered, printed and sublimation printed.

Complies with EN71 European Toy

**Care Instructions:** 