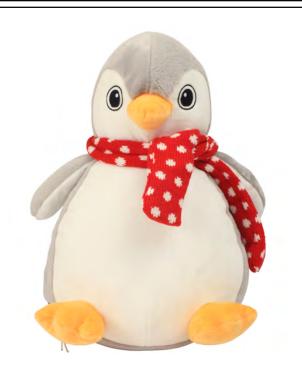

## **ZIPPIE PENGUIN**

100% Polyester Plush Fabric:

Sizes: ONE Carton: 24

**Description:** • Soft Plush Grey and white Penguin with

contrast knitted scarf.

• Sewn eyes.

Contrast feet and beak.

· White coloured panel on tummy perfect

for decoration.

• Zip access on base for direct access onto the tummy for embroidery or print.

• Removable inner stuffing.

• Can be embroidered, printed and

sublimation printed.

• Complies with EN71 European Toy