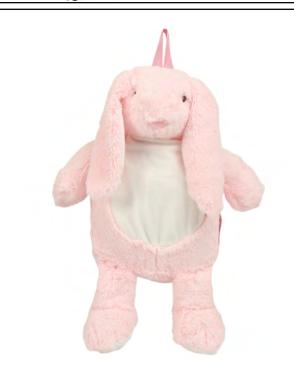

## **ZIPPE BUNNY BACK PACK**

**Fabric:** 100% Polyester Plush

Sizes: ONE Carton: 24

**Description:** • Soft plush Bunny Back Pack.

Zip access at back and nylon webbing

straps and handle.

• Contrast nose and ears.

• Sewn eyes.

• White panel on tummy perfect for

decoration.

• Access inside back pack for direct access onto the tummy for decoration.

• Can be embroidered, printed and sublimation printed.

• Complies with EN71 European Toy